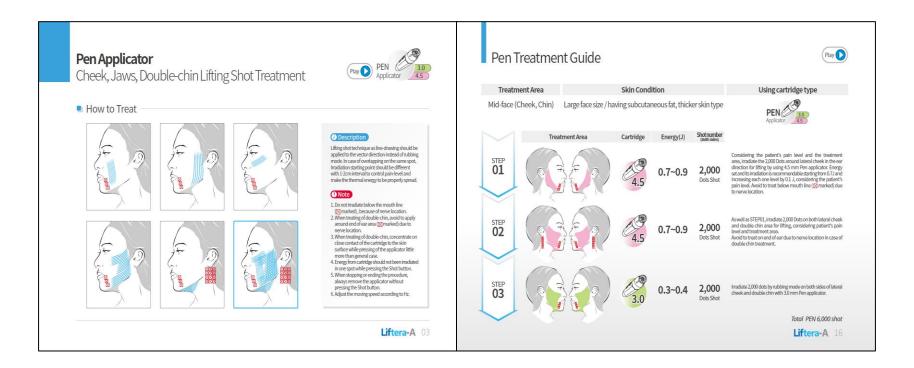

2. After reviewing the treatment guide located in the folder with the videos, each treatment method and protocol page has a "play video" icon. See below example.

3. Click on the "play video" icon and the below notification will appear on screen. Click "Open" and a default video player will play the selected video demonstration.