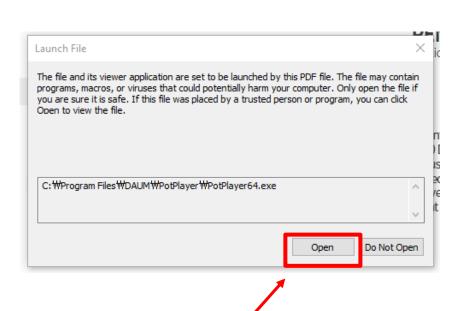

2. After reviewing the treatment guide located in the folder with the videos, each treatment method and protocol page has a "play video" icon. See below example.

3. Click on the "play video" icon and the below notification will appear on screen. Click "Open" and a default video player will play the selected video demonstration.

4. Be sure to keep the treatment guide PDF file and respective video folders in a single folder, otherwise the play icons and function will not work.

- chapter01\_GuidelinesPerTreatmentAreas
- \_\_\_ chapter02\_Pen\_TreatmentGuide\_MidFace
- \_\_\_ chapter03\_Pen\_TreatmentGuide\_FullFaceLifting&ToningCare
- \_\_\_ chapter04\_Pen&Line\_TreatmentGuide\_MidFace
- \_\_\_ chapter05\_Pen&Line\_TreatmentGuide\_FullFaceLifting&ToningCare
- Liftera-A-v2\_Facial Treatment Guide\_210521.pdf