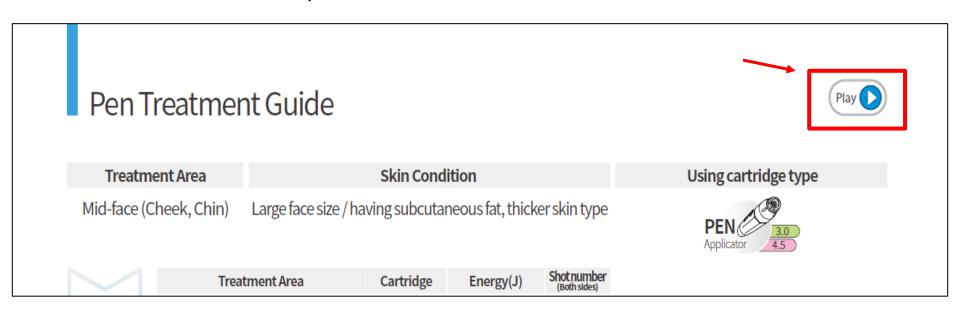

2. After reviewing the treatment guide located in the folder with the videos, each treatment method and protocol page has a "play video" icon. See below example.

3. Click on the "play video" icon and the below notification will appear on screen. Click "Open" and a default video player will play the selected video demonstration.

4. Be sure to keep the treatment guide PDF file and respective video folders in a single folder, otherwise the play icons and function will not work.

- chapter01\_GuidelinesPerTreatmentAreas
- \_\_\_ chapter02\_Pen\_TreatmentGuide\_MidFace
- \_\_\_ chapter03\_Pen\_TreatmentGuide\_FullFaceLifting&ToningCare
- \_\_\_ chapter04\_Pen&Line\_TreatmentGuide\_MidFace
- \_\_\_ chapter05\_Pen&Line\_TreatmentGuide\_FullFaceLifting&ToningCare
- Liftera-A-v2\_Facial Treatment Guide\_210521.pdf